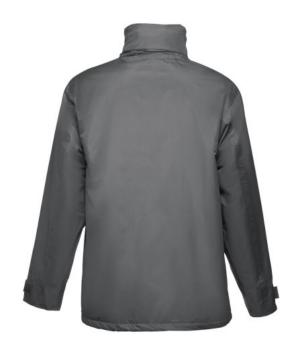

# Specification

Padded parka (unisex) 100% polyester (exterior: 240 g/m² 100% polyester pongee 240 and waterproof PVC coating, interior: 65 g/m² 100% polyester taffeta, filling: 100% polyester 80 g/m²). Collar lined with black polar mesh (fastened with velcro strip). Foldable collar hood, adjustable with black stoppers. Opening with flap, coloured zip, velcro and snap buttons in black. Contains 2 outer pockets with flap and 2 inner pockets (1 for mobile phone) with velcro closure. Inner 2x2 ribbed mesh cuffs and adjustable outer cuffs with velcro straps. Thermo-sealed seams. Zippered lower back access for easy customisation. Sizes: XS, S, M, L, XXL