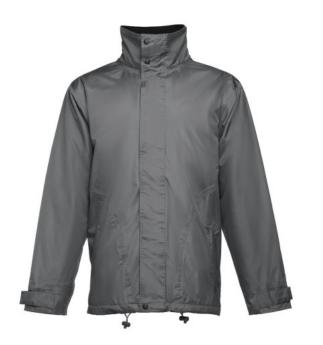

# Specification

Padded parka (unisex) 100% polyester (exterior: 240 g/m² 100% polyester pongee 240 and waterproof PVC coating, interior: 65 g/m² 100% polyester taffeta, filling: 100% polyester 80 g/m²). Collar lined with black polar mesh (fastened with velcro strip). Foldable collar hood, adjustable with black stoppers. Opening with flap, coloured zip, velcro and snap buttons in black. Contains 2 outer pockets with flap and 2 inner pockets (1 for mobile phone) with velcro closure. Inner 2x2 ribbed mesh cuffs and adjustable outer cuffs with velcro straps. Thermo-sealed seams. Zippered lower back access for easy customisation. Sizes: XS, S, M, L, XXL