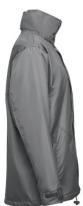

# Specification

Padded parka (unisex) 100% polyester (exterior: 240 g/m² 100% polyester pongee 240 and waterproof PVC coating, interior: 65 g/m² 100% polyester taffeta, filling: 100% polyester 80 g/m²). Collar lined with black polar mesh (fastened with velcro strip). Foldable collar hood, adjustable with black stoppers. Opening with flap, coloured zip, velcro and snap buttons in black. Contains 2 outer pockets with flap and 2 inner pockets (1 for mobile phone) with velcro closure. Inner 2x2 ribbed mesh cuffs and adjustable outer cuffs with velcro straps. Thermo-sealed seams. Zippered lower back access for easy customisation. Sizes: XS, S, M, L, XXL