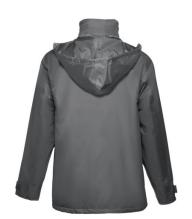

# Specification

Padded parka (unisex) 100% polyester (exterior: 240 g/m² 100% polyester pongee 240 and waterproof PVC coating, interior: 65 g/m² 100% polyester taffeta, filling: 100% polyester 80 g/m²). Collar lined with black polar mesh (fastened with velcro strip). Foldable collar hood, adjustable with black stoppers. Opening with flap, coloured zip, velcro and snap buttons in black. Contains 2 outer pockets with flap and 2 inner pockets (1 for mobile phone) with velcro closure. Inner 2x2 ribbed mesh cuffs and adjustable outer cuffs with velcro straps. Thermo-sealed seams. Zippered lower back access for easy customisation. Sizes: XS, S, M, L, XXL